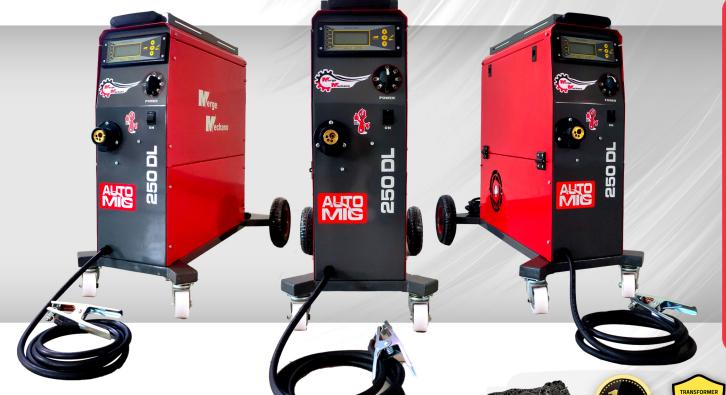

AUTO MIG 250DL DIGITAL MIG WELDING

- Professional and well-proven machines.
- User-friendly designs with large display control panel.
- > Three-phase digital model with 250 amp output.
- > Characterized by ease-of-operation and unique welding performance.
- Comes with a tray on top.
- > Auto Synchronized Weld Speed.
- Comes with four modes: 4 Track, 2 Track, Pulse, Time.

## **SPECIFICATIONS & PACKAGE**

Current 40 - 250A

Modes 4 (4T, 2T, Pulse, Time)

**Voltage Steps** Open Circuit Voltage: 35V

440V - 3 Phase Input Voltage

**Fuse** 1A & 5A

Cable Input 2.5 mm<sup>2</sup> x 6M 2.5 mm<sup>2</sup> x 3M Cable Earth

5-15 kg Wire Coil Wire Coil Dia 300mm Wire Feed Speed 2 - 15 m/min **Spot Time** 0.15 - 5 sec

1200 x 350 x 600 (mm) **Dimensions** 

Weight 75kg

**Protection Class** 

Example for welding using AUTO MIG Machines