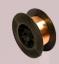

5-15 kg Wire Coil Wire Coil Dia 300mm Wire Feed Speed 2 - 15 m/min **Spot Time** 0.15 - 5 sec

1200 x 350 x 600 (mm) **Dimensions** 

Weight 75kg

**Protection Class** 

Example for welding using AUTO MIG Machines

**Velding Torch** 

Flow Meter

Regulator

5kg Spool

Nozzle Gel

Helmet

Gloves