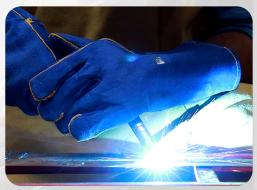

5-15 kg Wire Coil Wire Coil Dia 300mm Wire Feed Speed 2 - 15 m/min **Spot Time** 0.15 - 5 sec

1200 x 350 x 600 (mm) **Dimensions** 

Weight 75kg

**Protection Class** 

Example for welding using AUTO MIG Machines

**Velding Torch** 

Flow Meter

Regulator

5kg Spool

Nozzle Gel

Helmet

Gloves